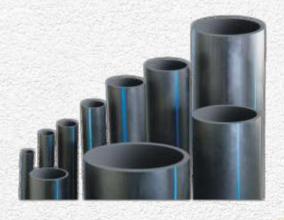

Female Elbow With Metal Thread

Double Elbow

Coupler

**Ball Valve** 

End Cap

MTA (Male Thread Adaptor) With Plastic Thread

MTA (Male Thread Adaptor)
With Metal Thread

**HDPE** Pipes

MDPE Pipes

HDPE Water Tank (Rotational Moulded)