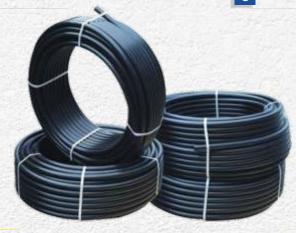

Female Elbow With Metal Thread

Double Elbow

Coupler

**Ball Valve** 

End Cap

MTA (Male Thread Adaptor) With Plastic Thread

MTA (Male Thread Adaptor)
With Metal Thread

**HDPE** Pipes

MDPE Pipes

HDPE Water Tank (Rotational Moulded)