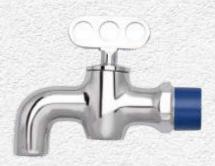

#### **GI FITTINGS & FERRULE**

GI Elbow

**GI Socket** 

Taper Cock

**GI Nipples** 

Flow Control Valve

**Brass Ferrule** 