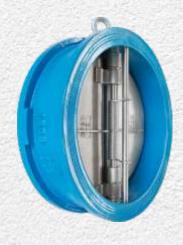

#### **VALVES & ACCESSORIES**

CI Sluice Valve

DI Sluice Valve

**Butterfly Valve** 

**NRV** Valve

Single Air Valve

Double Air Valve

Wafer Valve